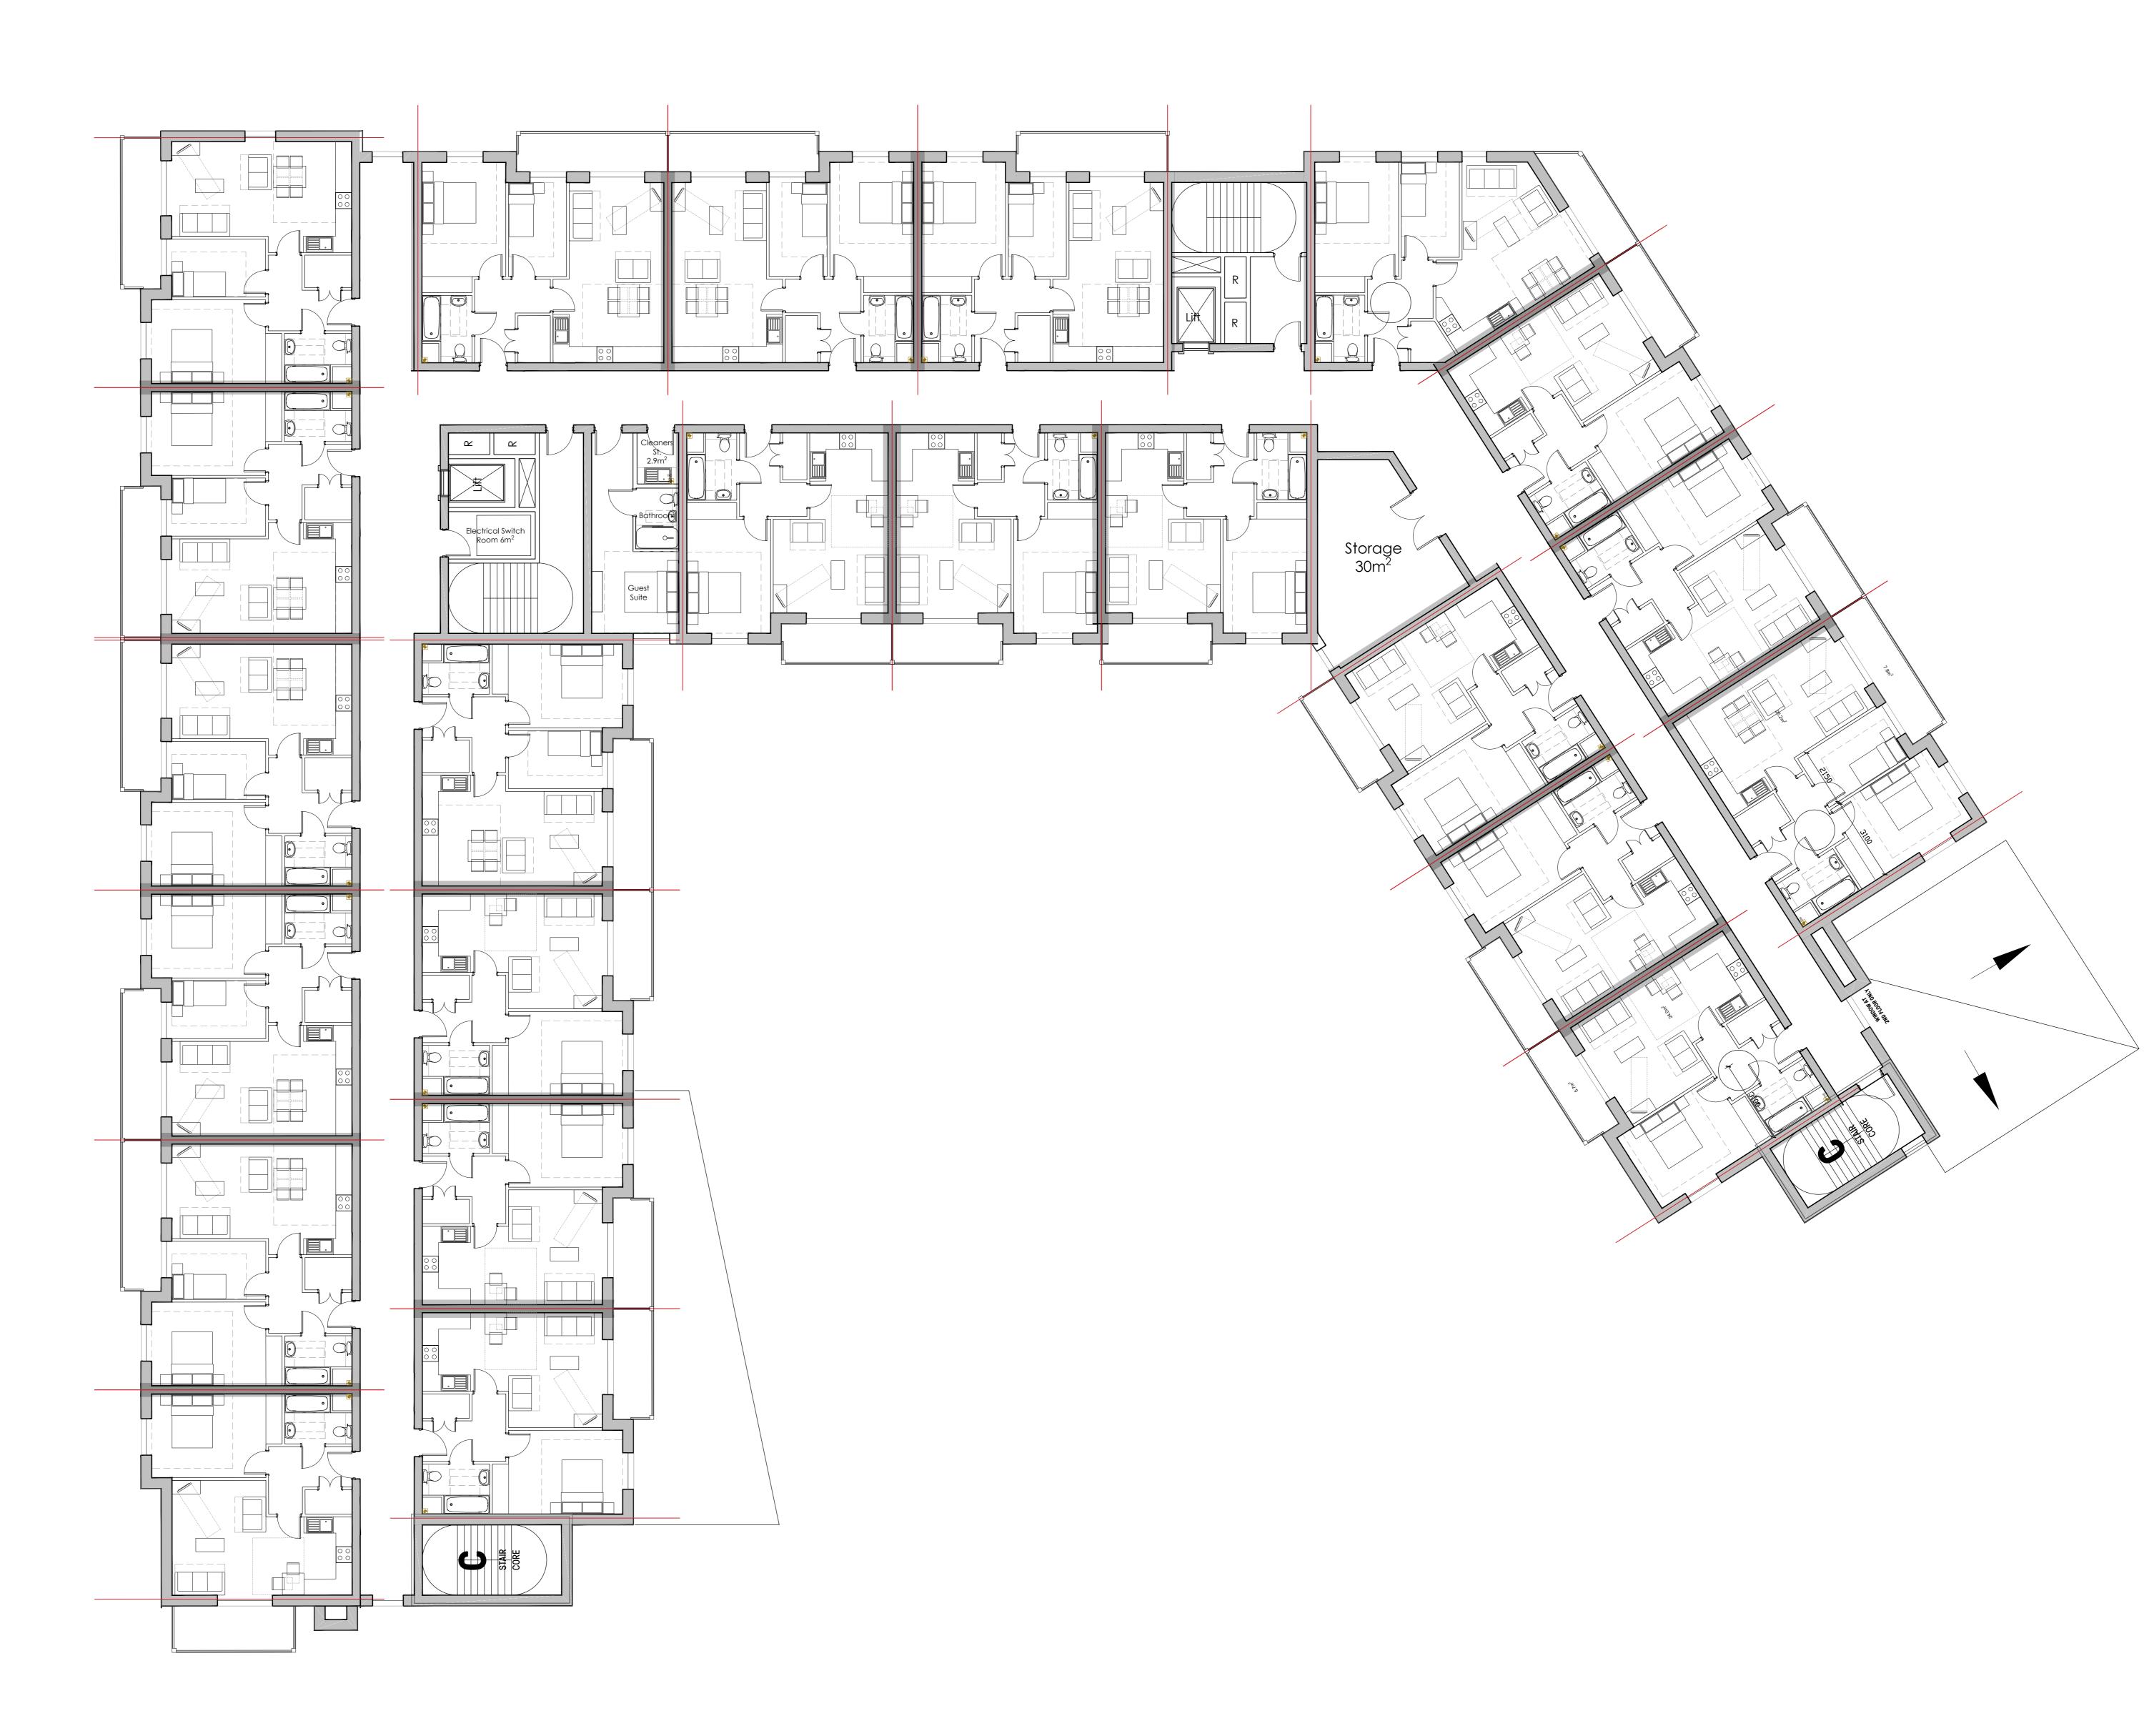

| Provision       Date       By Critical Station Road         Provision       Date       By Critical Station Road         Provision       Date       By Critical Station Road         Client       Date       By Critical Station Road         Provision       Date       By Critical Station Road         Client       Date       By Critical Station Road         Date       By Critical Station Road       Section Control Station Road         Client       Date       By Critical Station Road         Date       Date       Total Station Road         Station Road       Date       Total Station Road         Date       Date       Total Station Road         Date       Date       Total Station Road         Date       Date       Total Station Road         Station Road       Date       Total Station Road         Date       Date       Total Station Road         Station Road       Date       Total Station Road         T                                                                                                                                                                                                                                                                                                                                                                                                                                                                                                                                                                                                                                                                                                                                                                                                                                                   | BM3 Ard<br>– Do not s<br>Work to<br>– Contract | chitecture L<br>cale this d<br>figured dir<br>tors and co | ₋imited.<br>rawing.<br>nensions<br>onsultants | nains the pr<br>only.<br>are to advis<br>any discrep | se            |
|-----------------------------------------------------------------------------------------------------------------------------------------------------------------------------------------------------------------------------------------------------------------------------------------------------------------------------------------------------------------------------------------------------------------------------------------------------------------------------------------------------------------------------------------------------------------------------------------------------------------------------------------------------------------------------------------------------------------------------------------------------------------------------------------------------------------------------------------------------------------------------------------------------------------------------------------------------------------------------------------------------------------------------------------------------------------------------------------------------------------------------------------------------------------------------------------------------------------------------------------------------------------------------------------------------------------------------------------------------------------------------------------------------------------------------------------------------------------------------------------------------------------------------------------------------------------------------------------------------------------------------------------------------------------------------------------------------------------------------------------------------------------------------------------------------------------------------------------------------------------------------------------------------------------------------------------------------------------------------------------------------------------------------------|------------------------------------------------|-----------------------------------------------------------|-----------------------------------------------|------------------------------------------------------|---------------|
| revision       Date       By Chit         Project       Station Road       Normality of the state of the st | ┝┝┝                                            | <b> </b>                                                  | <b> </b>                                      |                                                      |               |
| PLANNING         Project         Station Road         NEWPORT         Station Road         NEWPORT         Client         Drawing         Proposed Plans         First & Second Floors         Jawn By       Pels/A         Scale       Dated         1:100 @A       AUG 2021         Jaked       Dated         1:100 @A       Datod 3021         Jahnan Office       28         28 Pickdrof Street, Digbeth, Birmingham, B5 50H                                                                                                                                                                                                                                                                                                                                                                                                                                                                                                                                                                                                                                                                                                                                                                                                                                                                                                                                                                                                                                                                                                                                                                                                                                                                                                                                                                                                                                                                                                                                                                                                  | 0                                              | 1 2                                                       |                                               | 4                                                    | 5m            |
| PLANNING         Planning         Project         Station Road         NEWPORT         Zisfb Element         Drawing         Proposed Plans         First & Second Floors         Jased         Dated         1:100 @AO       AUG 2021         Johnon       Carving         Proposed Plans         First & Second Floors         Jased       Dated         1:100 @AO       AUG 2021         Johnon       Draving Nervision         Plintingham Office       20         20 Plokterd Street, Digbeth, Birmingham, B5 50H                                                                                                                                                                                                                                                                                                                                                                                                                                                                                                                                                                                                                                                                                                                                                                                                                                                                                                                                                                                                                                                                                                                                                                                                                                                                                                                                                                                                                                                                                                            |                                                |                                                           |                                               |                                                      |               |
| PLANNING         Planning         Project         Station Road         NEWPORT         Zisfb Element         Drawing         Proposed Plans         First & Second Floors         Jased         Dated         1:100 @AO       AUG 2021         Johnon       Carving         Proposed Plans         First & Second Floors         Jased       Dated         1:100 @AO       AUG 2021         Johnon       Draving Nervision         Plintingham Office       20         20 Plokterd Street, Digbeth, Birmingham, B5 50H                                                                                                                                                                                                                                                                                                                                                                                                                                                                                                                                                                                                                                                                                                                                                                                                                                                                                                                                                                                                                                                                                                                                                                                                                                                                                                                                                                                                                                                                                                            |                                                |                                                           |                                               |                                                      |               |
| PLANNING         Planning         Project         Station Road         NEWPORT         Zisfb Element         Drawing         Proposed Plans         First & Second Floors         Jased         Dated         1:100 @AO       AUG 2021         Johnon       Carving         Proposed Plans         First & Second Floors         Jased       Dated         1:100 @AO       AUG 2021         Johnon       Draving Nervision         Plintingham Office       20         20 Plokterd Street, Digbeth, Birmingham, B5 50H                                                                                                                                                                                                                                                                                                                                                                                                                                                                                                                                                                                                                                                                                                                                                                                                                                                                                                                                                                                                                                                                                                                                                                                                                                                                                                                                                                                                                                                                                                            |                                                |                                                           |                                               |                                                      |               |
| PLANNING         Planning         Project         Station Road         NEWPORT         Zisfb Element         Drawing         Proposed Plans         First & Second Floors         Jased         Dated         1:100 @AO       AUG 2021         Johnon       Carving         Proposed Plans         First & Second Floors         Jased       Dated         1:100 @AO       AUG 2021         Johnon       Draving Nervision         Plintingham Office       20         20 Plokterd Street, Digbeth, Birmingham, B5 50H                                                                                                                                                                                                                                                                                                                                                                                                                                                                                                                                                                                                                                                                                                                                                                                                                                                                                                                                                                                                                                                                                                                                                                                                                                                                                                                                                                                                                                                                                                            |                                                |                                                           |                                               |                                                      |               |
| PLANNING         Project         Station Road         NEWPORT         Station Road         NEWPORT         Cilent         Drawing         Proposed Plans         First & Second Floors         Jawn By       Pelsd         Scale       Dated         1:100 @A       AUG 2021         Jawing       Pased         1:100 @A       Dated         1:100 @A       Dated         1:100 @A       Dated         2Binding Office       2Binding Am, B5 50H                                                                                                                                                                                                                                                                                                                                                                                                                                                                                                                                                                                                                                                                                                                                                                                                                                                                                                                                                                                                                                                                                                                                                                                                                                                                                                                                                                                                                                                                                                                                                                                  |                                                |                                                           |                                               |                                                      |               |
| PLANNING         Project         Station Road         NEWPORT         Station Road         NEWPORT         Cilent         Drawing         Proposed Plans         First & Second Floors         Jawn By       Pelsd         Scale       Dated         1:100 @A       AUG 2021         Jawing       Pased         1:100 @A       Dated         1:100 @A       Dated         1:100 @A       Dated         2Binding Office       2Binding Am, B5 50H                                                                                                                                                                                                                                                                                                                                                                                                                                                                                                                                                                                                                                                                                                                                                                                                                                                                                                                                                                                                                                                                                                                                                                                                                                                                                                                                                                                                                                                                                                                                                                                  |                                                |                                                           |                                               |                                                      |               |
| PLANNING         Project         Station Road         NEWPORT         Station Road         NEWPORT         Cilent         Drawing         Proposed Plans         First & Second Floors         Jawn By       Pelsd         Scale       Dated         1:100 @A       AUG 2021         Jawing       Pased         1:100 @A       Dated         1:100 @A       Dated         1:100 @A       Dated         2Binding Office       2Binding Am, B5 50H                                                                                                                                                                                                                                                                                                                                                                                                                                                                                                                                                                                                                                                                                                                                                                                                                                                                                                                                                                                                                                                                                                                                                                                                                                                                                                                                                                                                                                                                                                                                                                                  |                                                |                                                           |                                               |                                                      |               |
| PLANNING         Project         Station Road         NEWPORT         Station Road         NEWPORT         Cilent         Drawing         Proposed Plans         First & Second Floors         Jawn By       Pelsd         Scale       Dated         1:100 @A       AUG 2021         Jawing       Pased         1:100 @A       Dated         1:100 @A       Dated         1:100 @A       Dated         2Binding Office       2Binding Am, B5 50H                                                                                                                                                                                                                                                                                                                                                                                                                                                                                                                                                                                                                                                                                                                                                                                                                                                                                                                                                                                                                                                                                                                                                                                                                                                                                                                                                                                                                                                                                                                                                                                  |                                                |                                                           |                                               |                                                      |               |
| PLANNING         Planning         Project         Station Road         NEWPORT         Zisfb Element         Drawing         Proposed Plans         First & Second Floors         Jased         Dated         1:100 @AO       AUG 2021         Johnon       Carving         Proposed Plans         First & Second Floors         Jased       Dated         1:100 @AO       AUG 2021         Johnon       Draving Nervision         Plintingham Office       20         20 Plokterd Street, Digbeth, Birmingham, B5 50H                                                                                                                                                                                                                                                                                                                                                                                                                                                                                                                                                                                                                                                                                                                                                                                                                                                                                                                                                                                                                                                                                                                                                                                                                                                                                                                                                                                                                                                                                                            |                                                |                                                           |                                               |                                                      |               |
| PLANNING         Project         Station Road         NEWPORT         Station Road         NEWPORT         Cilent         Drawing         Proposed Plans         First & Second Floors         Jawn By       Pelsd         Scale       Dated         1:100 @A       AUG 2021         Jawing       Pased         1:100 @A       Dated         1:100 @A       Dated         1:100 @A       Dated         2Binding Office       2Binding Am, B5 50H                                                                                                                                                                                                                                                                                                                                                                                                                                                                                                                                                                                                                                                                                                                                                                                                                                                                                                                                                                                                                                                                                                                                                                                                                                                                                                                                                                                                                                                                                                                                                                                  |                                                |                                                           |                                               |                                                      |               |
| PLANNING         Planning         Project         Station Road         NEWPORT         Zisfb Element         Drawing         Proposed Plans         First & Second Floors         Jased         Dated         1:100 @AO       AUG 2021         Johnon       Carving         Proposed Plans         First & Second Floors         Jased       Dated         1:100 @AO       AUG 2021         Johnon       Draving Nervision         Plintingham Office       20         20 Plokterd Street, Digbeth, Birmingham, B5 50H                                                                                                                                                                                                                                                                                                                                                                                                                                                                                                                                                                                                                                                                                                                                                                                                                                                                                                                                                                                                                                                                                                                                                                                                                                                                                                                                                                                                                                                                                                            |                                                |                                                           |                                               |                                                      |               |
| PLANNING         Project         Station Road         NEWPORT         Station Road         NEWPORT         Cilent         Drawing         Proposed Plans         First & Second Floors         Jawn By       Pelsd         Scale       Dated         1:100 @A       AUG 2021         Jawing       Pased         1:100 @A       Dated         1:100 @A       Dated         1:100 @A       Dated         2Binding Office       2Binding Am, B5 50H                                                                                                                                                                                                                                                                                                                                                                                                                                                                                                                                                                                                                                                                                                                                                                                                                                                                                                                                                                                                                                                                                                                                                                                                                                                                                                                                                                                                                                                                                                                                                                                  |                                                |                                                           |                                               |                                                      |               |
| PLANNING         Project         Station Road         NEWPORT         Station Road         NEWPORT         Cilent         Drawing         Proposed Plans         First & Second Floors         Jawn By       Pelsd         Scale       Dated         1:100 @A       AUG 2021         Jawing       Pased         1:100 @A       Dated         1:100 @A       Dated         1:100 @A       Dated         2Binding Office       2Binding Am, B5 50H                                                                                                                                                                                                                                                                                                                                                                                                                                                                                                                                                                                                                                                                                                                                                                                                                                                                                                                                                                                                                                                                                                                                                                                                                                                                                                                                                                                                                                                                                                                                                                                  |                                                |                                                           |                                               |                                                      |               |
| PLANNING         Project         Station Road         NEWPORT         Station Road         NEWPORT         Cilent         Drawing         Proposed Plans         First & Second Floors         Jawn By       Pelsd         Scale       Dated         1:100 @A       AUG 2021         Jawing       Pased         1:100 @A       Dated         1:100 @A       Dated         1:100 @A       Dated         2Binding Office       2Binding Am, B5 50H                                                                                                                                                                                                                                                                                                                                                                                                                                                                                                                                                                                                                                                                                                                                                                                                                                                                                                                                                                                                                                                                                                                                                                                                                                                                                                                                                                                                                                                                                                                                                                                  |                                                |                                                           |                                               |                                                      |               |
| PLANNING         Project         Station Road         NEWPORT         Station Road         NEWPORT         Cilent         Drawing         Proposed Plans         First & Second Floors         Jawn By       Pelsd         Scale       Dated         1:100 @A       AUG 2021         Jawing       Pased         1:100 @A       Dated         1:100 @A       Dated         1:100 @A       Dated         2Binding Office       2Binding Am, B5 50H                                                                                                                                                                                                                                                                                                                                                                                                                                                                                                                                                                                                                                                                                                                                                                                                                                                                                                                                                                                                                                                                                                                                                                                                                                                                                                                                                                                                                                                                                                                                                                                  |                                                |                                                           |                                               |                                                      |               |
| PLANNING         Project         Station Road         NEWPORT         Station Road         NEWPORT         Cilent         Drawing         Proposed Plans         First & Second Floors         Jawn By       Pelsd         Scale       Dated         1:100 @A       AUG 2021         Jawing       Pased         1:100 @A       Dated         1:100 @A       Dated         1:100 @A       Dated         2Binding Office       2Binding Am, B5 50H                                                                                                                                                                                                                                                                                                                                                                                                                                                                                                                                                                                                                                                                                                                                                                                                                                                                                                                                                                                                                                                                                                                                                                                                                                                                                                                                                                                                                                                                                                                                                                                  |                                                |                                                           |                                               |                                                      |               |
| PLANNING         Project         Station Road         NEWPORT         Station Road         NEWPORT         Cilent         Drawing         Proposed Plans         First & Second Floors         Jawn By       Pelsd         Scale       Dated         1:100 @A       AUG 2021         Jawing       Pased         1:100 @A       Dated         1:100 @A       Dated         1:100 @A       Dated         2Binding Office       2Binding Am, B5 50H                                                                                                                                                                                                                                                                                                                                                                                                                                                                                                                                                                                                                                                                                                                                                                                                                                                                                                                                                                                                                                                                                                                                                                                                                                                                                                                                                                                                                                                                                                                                                                                  |                                                |                                                           |                                               |                                                      |               |
| PLANNING         Project         Station Road         NEWPORT         Station Road         NEWPORT         Cilent         Drawing         Proposed Plans         First & Second Floors         Jawn By       Pelsd         Scale       Dated         1:100 @A       AUG 2021         Jawing       Pased         1:100 @A       Dated         1:100 @A       Dated         1:100 @A       Dated         2Binding Office       2Binding Am, B5 50H                                                                                                                                                                                                                                                                                                                                                                                                                                                                                                                                                                                                                                                                                                                                                                                                                                                                                                                                                                                                                                                                                                                                                                                                                                                                                                                                                                                                                                                                                                                                                                                  |                                                |                                                           |                                               |                                                      |               |
| PLANNING         Project         Station Road         NEWPORT         Station Road         NEWPORT         Client         Drawing         Proposed Plans         First & Second Floors         Jawn By       Pels/A         Scale       Dated         1:100 @A       AUG 2021         Jaked       Dated         1:100 @A       Datod 3021         Jahnan Office       28         28 Pickdrof Street, Digbeth, Birmingham, B5 50H                                                                                                                                                                                                                                                                                                                                                                                                                                                                                                                                                                                                                                                                                                                                                                                                                                                                                                                                                                                                                                                                                                                                                                                                                                                                                                                                                                                                                                                                                                                                                                                                  |                                                |                                                           |                                               |                                                      |               |
| PLANNING         Project         Station Road         NEWPORT         Station Road         NEWPORT         Cilent         Drawing         Proposed Plans         First & Second Floors         Jawn By       Pelsd         Scale       Dated         1:100 @A       AUG 2021         Jawing       Pased         1:100 @A       Dated         1:100 @A       Dated         1:100 @A       Dated         2Binding Office       2Binding Am, B5 50H                                                                                                                                                                                                                                                                                                                                                                                                                                                                                                                                                                                                                                                                                                                                                                                                                                                                                                                                                                                                                                                                                                                                                                                                                                                                                                                                                                                                                                                                                                                                                                                  |                                                |                                                           |                                               |                                                      |               |
| PLANNING         Project         Station Road         NEWPORT         Station Road         NEWPORT         Cilent         Drawing         Proposed Plans         First & Second Floors         Jawn By       Pelsd         Scale       Dated         1:100 @A       AUG 2021         Jawing       Pased         1:100 @A       Dated         1:100 @A       Dated         1:100 @A       Dated         2Binding Office       2Binding Am, B5 50H                                                                                                                                                                                                                                                                                                                                                                                                                                                                                                                                                                                                                                                                                                                                                                                                                                                                                                                                                                                                                                                                                                                                                                                                                                                                                                                                                                                                                                                                                                                                                                                  |                                                |                                                           |                                               |                                                      |               |
| PLANNING         Project         Station Road         NEWPORT         Station Road         NEWPORT         Cilent         Drawing         Proposed Plans         First & Second Floors         Jawn By       Pelsd         Scale       Dated         1:100 @A       AUG 2021         Jawing       Pased         1:100 @A       Dated         1:100 @A       Dated         1:100 @A       Dated         2Binding Office       2Binding Am, B5 50H                                                                                                                                                                                                                                                                                                                                                                                                                                                                                                                                                                                                                                                                                                                                                                                                                                                                                                                                                                                                                                                                                                                                                                                                                                                                                                                                                                                                                                                                                                                                                                                  |                                                |                                                           |                                               |                                                      |               |
| Client  Project Station Road NEWPORT  CiSfb Element  Drawing Proposed Plans First & Second Floors  Drawn by Checked PJS Scale Dated 1:100 @ A0 AUG 2021 Job No. 71410 Drawing No. Revision 71410 Revision -                                                                                                                                                                                                                                                                                                                                                                                                                                                                                                                                                                                                                                                                                                                                                                                                                                                                                                                                                                                                                                                                                                                                                                                                                                                                                                                                                                                                                                                                                                                                                                                                                                                                                                                                                                                                                       | Revision                                       |                                                           |                                               | Date                                                 | By Chkd       |
| Client  Project Station Road NEWPORT  CiSfb Element  Drawing Proposed Plans First & Second Floors  Drawn by Checked PJS Scale Dated 1:100 @ A0 AUG 2021 Job No. 71410 Drawing No. Revision 71410 Revision -                                                                                                                                                                                                                                                                                                                                                                                                                                                                                                                                                                                                                                                                                                                                                                                                                                                                                                                                                                                                                                                                                                                                                                                                                                                                                                                                                                                                                                                                                                                                                                                                                                                                                                                                                                                                                       |                                                |                                                           |                                               |                                                      |               |
| Client  Project Station Road NEWPORT  CiSfb Element  Drawing Proposed Plans First & Second Floors  Drawn by Checked PJS Scale Dated 1:100 @ A0 AUG 2021 Job No. 71410 Drawing No. Revision 71410 Revision -                                                                                                                                                                                                                                                                                                                                                                                                                                                                                                                                                                                                                                                                                                                                                                                                                                                                                                                                                                                                                                                                                                                                                                                                                                                                                                                                                                                                                                                                                                                                                                                                                                                                                                                                                                                                                       |                                                |                                                           |                                               |                                                      |               |
| Client  Project Station Road NEWPORT  CiSfb Element  Drawing Proposed Plans First & Second Floors  Drawn by Checked PJS Scale Dated 1:100 @ A0 AUG 2021 Job No. 71410 Drawing No. Revision 71410 Revision -                                                                                                                                                                                                                                                                                                                                                                                                                                                                                                                                                                                                                                                                                                                                                                                                                                                                                                                                                                                                                                                                                                                                                                                                                                                                                                                                                                                                                                                                                                                                                                                                                                                                                                                                                                                                                       |                                                |                                                           |                                               |                                                      |               |
| Client  Project Station Road NEWPORT  CiSfb Element  Drawing Proposed Plans First & Second Floors  Drawn by Checked PJS Scale Dated 1:100 @ A0 AUG 2021 Job No. 71410 Drawing No. Revision 71410 Revision -                                                                                                                                                                                                                                                                                                                                                                                                                                                                                                                                                                                                                                                                                                                                                                                                                                                                                                                                                                                                                                                                                                                                                                                                                                                                                                                                                                                                                                                                                                                                                                                                                                                                                                                                                                                                                       |                                                |                                                           |                                               |                                                      |               |
| Client  Project Station Road NEWPORT  CiSfb Element  Drawing Proposed Plans First & Second Floors  Drawn by Checked PJS Scale Dated 1:100 @ A0 AUG 2021 Job No. 71410 Drawing No. Revision 71410 Revision -                                                                                                                                                                                                                                                                                                                                                                                                                                                                                                                                                                                                                                                                                                                                                                                                                                                                                                                                                                                                                                                                                                                                                                                                                                                                                                                                                                                                                                                                                                                                                                                                                                                                                                                                                                                                                       |                                                |                                                           |                                               |                                                      |               |
| Client  Project Station Road NEWPORT  CiSfb Element  Drawing Proposed Plans First & Second Floors  Drawn by Checked PJS Scale Dated 1:100 @ A0 AUG 2021 Job No. 71410 Drawing No. Revision 71410 Revision -                                                                                                                                                                                                                                                                                                                                                                                                                                                                                                                                                                                                                                                                                                                                                                                                                                                                                                                                                                                                                                                                                                                                                                                                                                                                                                                                                                                                                                                                                                                                                                                                                                                                                                                                                                                                                       |                                                |                                                           |                                               |                                                      |               |
| Client  Project Station Road NEWPORT  CiSfb Element  Drawing Proposed Plans First & Second Floors  Drawn by Checked PJS Scale Dated 1:100 @ A0 AUG 2021 Job No. 71410 Drawing No. Revision 71410 Revision -                                                                                                                                                                                                                                                                                                                                                                                                                                                                                                                                                                                                                                                                                                                                                                                                                                                                                                                                                                                                                                                                                                                                                                                                                                                                                                                                                                                                                                                                                                                                                                                                                                                                                                                                                                                                                       |                                                |                                                           |                                               |                                                      |               |
| Client  Project Station Road NEWPORT  CiSfb Element  Drawing Proposed Plans First & Second Floors  Drawn by Checked PJS Scale Dated 1:100 @ A0 AUG 2021 Job No. 71410 Drawing No. Revision 71410 Revision -                                                                                                                                                                                                                                                                                                                                                                                                                                                                                                                                                                                                                                                                                                                                                                                                                                                                                                                                                                                                                                                                                                                                                                                                                                                                                                                                                                                                                                                                                                                                                                                                                                                                                                                                                                                                                       |                                                |                                                           |                                               |                                                      |               |
| Client  Project Station Road NEWPORT  CiSfb Element  Drawing Proposed Plans First & Second Floors  Drawn by Checked PJS Scale Dated 1:100 @ A0 AUG 2021 Job No. 71410 Drawing No. Revision 71410 Revision -                                                                                                                                                                                                                                                                                                                                                                                                                                                                                                                                                                                                                                                                                                                                                                                                                                                                                                                                                                                                                                                                                                                                                                                                                                                                                                                                                                                                                                                                                                                                                                                                                                                                                                                                                                                                                       |                                                |                                                           |                                               |                                                      |               |
| Client  Project Station Road NEWPORT  CiSfb Element  Drawing Proposed Plans First & Second Floors  Drawn by Checked PJS Scale Dated 1:100 @ A0 AUG 2021 Job No. 71410 Drawing No. Revision 71410 Revision -                                                                                                                                                                                                                                                                                                                                                                                                                                                                                                                                                                                                                                                                                                                                                                                                                                                                                                                                                                                                                                                                                                                                                                                                                                                                                                                                                                                                                                                                                                                                                                                                                                                                                                                                                                                                                       |                                                |                                                           |                                               |                                                      |               |
| Client  Project Station Road NEWPORT  CiSfb Element  Drawing Proposed Plans First & Second Floors  Drawn by JBR PJS Scale Dated 1:100 @ A0 AUG 2021 Job No. 71410 Drawing No. Revision 71410 Z03                                                                                                                                                                                                                                                                                                                                                                                                                                                                                                                                                                                                                                                                                                                                                                                                                                                                                                                                                                                                                                                                                                                                                                                                                                                                                                                                                                                                                                                                                                                                                                                                                                                                                                                                                                                                                                  |                                                |                                                           |                                               |                                                      |               |
| Client  Project Station Road NEWPORT  CiSfb Element  Drawing Proposed Plans First & Second Floors  Drawn by Checked PJS Scale Dated 1:100 @ A0 AUG 2021 Job No. 71410 Drawing No. Revision 71410 Revision -                                                                                                                                                                                                                                                                                                                                                                                                                                                                                                                                                                                                                                                                                                                                                                                                                                                                                                                                                                                                                                                                                                                                                                                                                                                                                                                                                                                                                                                                                                                                                                                                                                                                                                                                                                                                                       |                                                |                                                           |                                               |                                                      |               |
| Client  Project Station Road NEWPORT  CiSfb Element  Drawing Proposed Plans First & Second Floors  Drawn by JBR PJS Scale Dated 1:100 @ A0 AUG 2021 Job No. 71410 Drawing No. Revision 71410 Z03                                                                                                                                                                                                                                                                                                                                                                                                                                                                                                                                                                                                                                                                                                                                                                                                                                                                                                                                                                                                                                                                                                                                                                                                                                                                                                                                                                                                                                                                                                                                                                                                                                                                                                                                                                                                                                  |                                                |                                                           |                                               |                                                      |               |
| Client  Project Station Road NEWPORT  CiSfb Element  Drawing Proposed Plans First & Second Floors  Drawn by Checked PJS Scale Dated 1:100 @ A0 AUG 2021 Job No. 71410 Drawing No. Revision 71410 Revision -                                                                                                                                                                                                                                                                                                                                                                                                                                                                                                                                                                                                                                                                                                                                                                                                                                                                                                                                                                                                                                                                                                                                                                                                                                                                                                                                                                                                                                                                                                                                                                                                                                                                                                                                                                                                                       |                                                |                                                           |                                               |                                                      |               |
| Client  Project Station Road NEWPORT  CiSfb Element  Drawing Proposed Plans First & Second Floors  Drawn by Checked PJS Scale Dated 1:100 @ A0 AUG 2021 Job No. 71410 Drawing No. Revision 71410 Revision -                                                                                                                                                                                                                                                                                                                                                                                                                                                                                                                                                                                                                                                                                                                                                                                                                                                                                                                                                                                                                                                                                                                                                                                                                                                                                                                                                                                                                                                                                                                                                                                                                                                                                                                                                                                                                       |                                                |                                                           |                                               |                                                      |               |
| Client  Project Station Road NEWPORT  CiSfb Element  Drawing Proposed Plans First & Second Floors  Drawn by Checked PJS Scale Dated 1:100 @ A0 AUG 2021 Job No. 71410 Drawing No. Revision 71410 Revision -                                                                                                                                                                                                                                                                                                                                                                                                                                                                                                                                                                                                                                                                                                                                                                                                                                                                                                                                                                                                                                                                                                                                                                                                                                                                                                                                                                                                                                                                                                                                                                                                                                                                                                                                                                                                                       |                                                |                                                           |                                               |                                                      |               |
| Client  Project Station Road NEWPORT  CiSfb Element  Drawing Proposed Plans First & Second Floors  Drawn by Checked PJS Scale Dated 1:100 @ A0 AUG 2021 Job No. 71410 Drawing No. Revision 71410 Revision -                                                                                                                                                                                                                                                                                                                                                                                                                                                                                                                                                                                                                                                                                                                                                                                                                                                                                                                                                                                                                                                                                                                                                                                                                                                                                                                                                                                                                                                                                                                                                                                                                                                                                                                                                                                                                       |                                                |                                                           |                                               |                                                      |               |
| Client  Project Station Road NEWPORT  CiSfb Element  Drawing Proposed Plans First & Second Floors  Drawn by Checked PJS Scale Dated 1:100 @ A0 AUG 2021 Job No. 71410 Drawing No. Revision 71410 Revision -                                                                                                                                                                                                                                                                                                                                                                                                                                                                                                                                                                                                                                                                                                                                                                                                                                                                                                                                                                                                                                                                                                                                                                                                                                                                                                                                                                                                                                                                                                                                                                                                                                                                                                                                                                                                                       |                                                |                                                           |                                               |                                                      |               |
| Client  Project Station Road NEWPORT  CiSfb Element  Drawing Proposed Plans First & Second Floors  Drawn by Checked PJS Scale Dated 1:100 @ A0 AUG 2021 Job No. 71410 Drawing No. Revision 71410 Revision -                                                                                                                                                                                                                                                                                                                                                                                                                                                                                                                                                                                                                                                                                                                                                                                                                                                                                                                                                                                                                                                                                                                                                                                                                                                                                                                                                                                                                                                                                                                                                                                                                                                                                                                                                                                                                       |                                                |                                                           |                                               |                                                      |               |
| Client  Project Station Road NEWPORT  CiSfb Element  Drawing Proposed Plans First & Second Floors  Drawn by Checked PJS Scale Dated 1:100 @ A0 AUG 2021 Job No. 71410 Drawing No. Revision 71410 Revision -                                                                                                                                                                                                                                                                                                                                                                                                                                                                                                                                                                                                                                                                                                                                                                                                                                                                                                                                                                                                                                                                                                                                                                                                                                                                                                                                                                                                                                                                                                                                                                                                                                                                                                                                                                                                                       |                                                |                                                           |                                               |                                                      |               |
| Client  Project Station Road NEWPORT  CiSfb Element  Drawing Proposed Plans First & Second Floors  Drawn by Checked PJS Scale Dated 1:100 @ A0 AUG 2021 Job No. 71410 Drawing No. Revision 71410 Revision -                                                                                                                                                                                                                                                                                                                                                                                                                                                                                                                                                                                                                                                                                                                                                                                                                                                                                                                                                                                                                                                                                                                                                                                                                                                                                                                                                                                                                                                                                                                                                                                                                                                                                                                                                                                                                       |                                                |                                                           |                                               |                                                      |               |
| Client  Project Station Road NEWPORT  CiSfb Element  Drawing Proposed Plans First & Second Floors  Drawn by Checked PJS Scale Dated 1:100 @ A0 AUG 2021 Job No. 71410 Drawing No. Revision 71410 Revision -                                                                                                                                                                                                                                                                                                                                                                                                                                                                                                                                                                                                                                                                                                                                                                                                                                                                                                                                                                                                                                                                                                                                                                                                                                                                                                                                                                                                                                                                                                                                                                                                                                                                                                                                                                                                                       |                                                |                                                           |                                               |                                                      |               |
| Client  Project Station Road NEWPORT  CiSfb Element  Drawing Proposed Plans First & Second Floors  Drawn by Checked PJS Scale Dated 1:100 @ A0 AUG 2021 Job No. 71410 Drawing No. Revision 71410 Revision -                                                                                                                                                                                                                                                                                                                                                                                                                                                                                                                                                                                                                                                                                                                                                                                                                                                                                                                                                                                                                                                                                                                                                                                                                                                                                                                                                                                                                                                                                                                                                                                                                                                                                                                                                                                                                       |                                                |                                                           |                                               |                                                      |               |
| Client  Project Station Road NEWPORT  CiSfb Element  Drawing Proposed Plans First & Second Floors  Drawn by Checked PJS Scale Dated 1:100 @ A0 AUG 2021 Job No. 71410 Drawing No. Revision 71410 Revision -                                                                                                                                                                                                                                                                                                                                                                                                                                                                                                                                                                                                                                                                                                                                                                                                                                                                                                                                                                                                                                                                                                                                                                                                                                                                                                                                                                                                                                                                                                                                                                                                                                                                                                                                                                                                                       |                                                |                                                           |                                               |                                                      |               |
| Client  Project Station Road NEWPORT  CiSfb Element  Drawing Proposed Plans First & Second Floors  Drawn by Checked PJS Scale Dated 1:100 @ A0 AUG 2021 Job No. 71410 Drawing No. Revision 71410 Revision -                                                                                                                                                                                                                                                                                                                                                                                                                                                                                                                                                                                                                                                                                                                                                                                                                                                                                                                                                                                                                                                                                                                                                                                                                                                                                                                                                                                                                                                                                                                                                                                                                                                                                                                                                                                                                       |                                                |                                                           |                                               |                                                      |               |
| Client  Project Station Road NEWPORT  CiSfb Element  Drawing Proposed Plans First & Second Floors  Drawn by Checked PJS Scale Dated 1:100 @ A0 AUG 2021 Job No. 71410 Drawing No. Revision 71410 Revision -                                                                                                                                                                                                                                                                                                                                                                                                                                                                                                                                                                                                                                                                                                                                                                                                                                                                                                                                                                                                                                                                                                                                                                                                                                                                                                                                                                                                                                                                                                                                                                                                                                                                                                                                                                                                                       |                                                |                                                           |                                               |                                                      |               |
| Client  Project Station Road NEWPORT  CiSfb Element  Drawing Proposed Plans First & Second Floors  Drawn by Checked PJS Scale Dated 1:100 @ A0 AUG 2021 Job No. 71410 Drawing No. Revision 71410 Revision -                                                                                                                                                                                                                                                                                                                                                                                                                                                                                                                                                                                                                                                                                                                                                                                                                                                                                                                                                                                                                                                                                                                                                                                                                                                                                                                                                                                                                                                                                                                                                                                                                                                                                                                                                                                                                       |                                                |                                                           |                                               |                                                      |               |
| Client  Project Station Road NEWPORT  CiSfb Element  Drawing Proposed Plans First & Second Floors  Drawn by Checked PJS Scale Dated 1:100 @ A0 AUG 2021 Job No. 71410 Drawing No. Revision 71410 Revision -                                                                                                                                                                                                                                                                                                                                                                                                                                                                                                                                                                                                                                                                                                                                                                                                                                                                                                                                                                                                                                                                                                                                                                                                                                                                                                                                                                                                                                                                                                                                                                                                                                                                                                                                                                                                                       |                                                |                                                           |                                               |                                                      |               |
| Project<br>Station Road<br>NEWPORT<br>CiSfb Element<br>Drawing<br>Proposed Plans<br>First & Second Floors<br>Drawn by<br>Drawn by<br>Drawn by<br>Checked<br>PJS<br>Scale<br>1:100 @ A0<br>AUG 2021<br>Job No.<br>71410<br>Drawing No.<br>Drawing No.<br>Plass<br>Revision<br>71410<br>Birmingham Office<br>28 Pickford Street, Digbeth, Birmingham, B5 5QH                                                                                                                                                                                                                                                                                                                                                                                                                                                                                                                                                                                                                                                                                                                                                                                                                                                                                                                                                                                                                                                                                                                                                                                                                                                                                                                                                                                                                                                                                                                                                                                                                                                                        |                                                | PL/                                                       | ANNI                                          | NG                                                   |               |
| Station Road         NEWPORT         CiSfb Element         Drawing         Proposed Plans         First & Second Floors         Drawn by       Checked         JBR       PJS         Scale       Dated         1:100 @ A0       AUG 2021         Job No.       Drawing No.         71410       D203         Birmingham Office         28 Pickford Street, Digbeth, Birmingham, B5 5QH                                                                                                                                                                                                                                                                                                                                                                                                                                                                                                                                                                                                                                                                                                                                                                                                                                                                                                                                                                                                                                                                                                                                                                                                                                                                                                                                                                                                                                                                                                                                                                                                                                             | Client                                         |                                                           |                                               |                                                      |               |
| Station Road         NEWPORT         CiSfb Element         Drawing         Proposed Plans         First & Second Floors         Drawn by       Checked         JBR       PJS         Scale       Dated         1:100 @ A0       AUG 2021         Job No.       Drawing No.         71410       D203         Birmingham Office         28 Pickford Street, Digbeth, Birmingham, B5 5QH                                                                                                                                                                                                                                                                                                                                                                                                                                                                                                                                                                                                                                                                                                                                                                                                                                                                                                                                                                                                                                                                                                                                                                                                                                                                                                                                                                                                                                                                                                                                                                                                                                             |                                                |                                                           |                                               |                                                      |               |
| Station Road         NEWPORT         CiSfb Element         Drawing         Proposed Plans         First & Second Floors         Drawn by       Checked         JBR       PJS         Scale       Dated         1:100 @ A0       AUG 2021         Job No.       Drawing No.         71410       D203         Birmingham Office         28 Pickford Street, Digbeth, Birmingham, B5 5QH                                                                                                                                                                                                                                                                                                                                                                                                                                                                                                                                                                                                                                                                                                                                                                                                                                                                                                                                                                                                                                                                                                                                                                                                                                                                                                                                                                                                                                                                                                                                                                                                                                             |                                                |                                                           |                                               |                                                      |               |
| NEWPORT CiSfb Element Drawing Proposed Plans First & Second Floors Drawn by JBR PJS Scale Dated 1:100 @ A0 AUG 2021 Job No. 71410 Drawing No. Plawing No. 71410 Revision 71410 Revision -                                                                                                                                                                                                                                                                                                                                                                                                                                                                                                                                                                                                                                                                                                                                                                                                                                                                                                                                                                                                                                                                                                                                                                                                                                                                                                                                                                                                                                                                                                                                                                                                                                                                                                                                                                                                                                         |                                                | oad                                                       |                                               |                                                      |               |
| Drawing Proposed Plans First & Second Floors Drawn by JBR PJS Scale 1:100 @ A0 AUG 2021 Job No. 71410 Drawing No. D203 - Birmingham Office 28 Pickford Street, Digbeth, Birmingham, B5 5QH                                                                                                                                                                                                                                                                                                                                                                                                                                                                                                                                                                                                                                                                                                                                                                                                                                                                                                                                                                                                                                                                                                                                                                                                                                                                                                                                                                                                                                                                                                                                                                                                                                                                                                                                                                                                                                        |                                                |                                                           |                                               |                                                      |               |
| Proposed Plans         First & Second Floors         Drawn by       Checked         JBR       PJS         Scale       Dated         1:100 @ A0       AUG 2021         Job No.       Drawing No.         71410       D203         Birmingham Office         28 Pickford Street, Digbeth, Birmingham, B5 5QH                                                                                                                                                                                                                                                                                                                                                                                                                                                                                                                                                                                                                                                                                                                                                                                                                                                                                                                                                                                                                                                                                                                                                                                                                                                                                                                                                                                                                                                                                                                                                                                                                                                                                                                        | CiSfb Eleme                                    | ent                                                       |                                               |                                                      |               |
| First & Second Floors         Drawn by<br>JBR       Checked<br>PJS         Scale       Dated         1:100 @ A0       AUG 2021         Job No.       Drawing No.         71410       D203         Birmingham Office         28 Pickford Street, Digbeth, Birmingham, B5 5QH                                                                                                                                                                                                                                                                                                                                                                                                                                                                                                                                                                                                                                                                                                                                                                                                                                                                                                                                                                                                                                                                                                                                                                                                                                                                                                                                                                                                                                                                                                                                                                                                                                                                                                                                                       |                                                | Plans                                                     |                                               |                                                      |               |
| JBR PJS Scale Dated 1:100 @ A0 Drawing No. 71410 D203 - Birmingham Office 28 Pickford Street, Digbeth, Birmingham, B5 5QH                                                                                                                                                                                                                                                                                                                                                                                                                                                                                                                                                                                                                                                                                                                                                                                                                                                                                                                                                                                                                                                                                                                                                                                                                                                                                                                                                                                                                                                                                                                                                                                                                                                                                                                                                                                                                                                                                                         |                                                |                                                           | loors                                         |                                                      |               |
| Scale     Dated       1:100 @ A0     AUG 2021       Job No.     Drawing No.       71410     D203       Birmingham Office       28 Pickford Street, Digbeth, Birmingham, B5 5QH                                                                                                                                                                                                                                                                                                                                                                                                                                                                                                                                                                                                                                                                                                                                                                                                                                                                                                                                                                                                                                                                                                                                                                                                                                                                                                                                                                                                                                                                                                                                                                                                                                                                                                                                                                                                                                                    |                                                |                                                           |                                               | ked                                                  |               |
| Job No. Drawing No. Revision<br>71410 D203 -<br>Birmingham Office<br>28 Pickford Street, Digbeth, Birmingham, B5 5QH                                                                                                                                                                                                                                                                                                                                                                                                                                                                                                                                                                                                                                                                                                                                                                                                                                                                                                                                                                                                                                                                                                                                                                                                                                                                                                                                                                                                                                                                                                                                                                                                                                                                                                                                                                                                                                                                                                              | Scale                                          | A0                                                        | Dated                                         |                                                      |               |
| 28 Pickford Street, Digbeth, Birmingham, B5 5QH                                                                                                                                                                                                                                                                                                                                                                                                                                                                                                                                                                                                                                                                                                                                                                                                                                                                                                                                                                                                                                                                                                                                                                                                                                                                                                                                                                                                                                                                                                                                                                                                                                                                                                                                                                                                                                                                                                                                                                                   | Job No.                                        |                                                           | Drawi                                         | ng No.                                               | Revision<br>- |
| T. 0121 633 0000 F. 0121 633 0300 E. design@bm3.co.                                                                                                                                                                                                                                                                                                                                                                                                                                                                                                                                                                                                                                                                                                                                                                                                                                                                                                                                                                                                                                                                                                                                                                                                                                                                                                                                                                                                                                                                                                                                                                                                                                                                                                                                                                                                                                                                                                                                                                               | 28 Pickford S                                  | street, Digb                                              | eth, Birmi                                    | ingham, B5                                           |               |
|                                                                                                                                                                                                                                                                                                                                                                                                                                                                                                                                                                                                                                                                                                                                                                                                                                                                                                                                                                                                                                                                                                                                                                                                                                                                                                                                                                                                                                                                                                                                                                                                                                                                                                                                                                                                                                                                                                                                                                                                                                   |                                                |                                                           |                                               |                                                      |               |
|                                                                                                                                                                                                                                                                                                                                                                                                                                                                                                                                                                                                                                                                                                                                                                                                                                                                                                                                                                                                                                                                                                                                                                                                                                                                                                                                                                                                                                                                                                                                                                                                                                                                                                                                                                                                                                                                                                                                                                                                                                   |                                                |                                                           |                                               |                                                      |               |
|                                                                                                                                                                                                                                                                                                                                                                                                                                                                                                                                                                                                                                                                                                                                                                                                                                                                                                                                                                                                                                                                                                                                                                                                                                                                                                                                                                                                                                                                                                                                                                                                                                                                                                                                                                                                                                                                                                                                                                                                                                   |                                                |                                                           | Ľ                                             | 3                                                    |               |
|                                                                                                                                                                                                                                                                                                                                                                                                                                                                                                                                                                                                                                                                                                                                                                                                                                                                                                                                                                                                                                                                                                                                                                                                                                                                                                                                                                                                                                                                                                                                                                                                                                                                                                                                                                                                                                                                                                                                                                                                                                   |                                                |                                                           |                                               |                                                      |               |